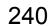

2-Hole straps are used to secure conduit, cable, tubing, pipe, etc. to mounting surface.

UPC: 784610662406 Country of Origin:

UNSPSC: 31162310 \_ 2985

Category: Mounting straps

|                     | Product Attributes                                                |
|---------------------|-------------------------------------------------------------------|
| Brand Name          | Minerallac Company                                                |
| Sub Brand           | Minerallac Traditional                                            |
| Туре                | 2-Hole Strap                                                      |
| Application         | Electrical Conduit                                                |
| Special Features    | Designed for use on loads too heavy to be supported by 1-hole str |
| Standard            | UL #9N38                                                          |
| Material            | Steel                                                             |
| Finish              | Pre-galvanized                                                    |
| Mounting Holes      | 2                                                                 |
| Mounting            | Component, Wood, Steel, Concrete                                  |
| Mounting Holes O.C. | 3/16" IN                                                          |
| Mounting Hole Width |                                                                   |
| Number Of Holes     | 2                                                                 |
| Size                | 0.90" x 0.75" x 2.77" IN                                          |
| Color               | Silver                                                            |
| Width               | 0.750" IN                                                         |
| Length              | 2.565" IN                                                         |
| Height              | 0.820" IN                                                         |
| Load Capacity       |                                                                   |
| Breaking Strength   |                                                                   |
| Working Load Limit  |                                                                   |
| Trade Size          | 1/2" IN                                                           |
| Thickness           | 0.035" IN                                                         |
| Cable Size          | Fits 1/2" Rigid/IMC.                                              |
| Construction        | Stamped                                                           |
| Fastening Hole      |                                                                   |